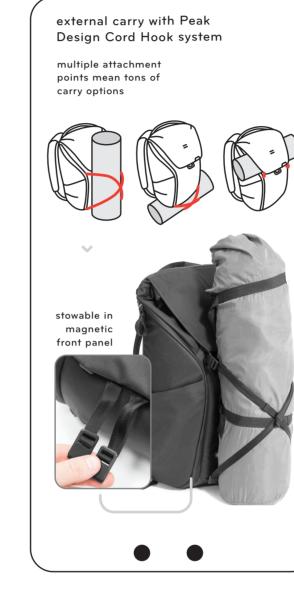

### EXTERNAL CARRY AND ADD-ONS

is bag made om recycled 16 in 1.76 kg 3.88 lb total gear protection weather-proof construction FOR THE PLANET

MORE DETAILS ABOUT THE EVERYDAY BACKPACK 30L BLACK

## MORE DETAILS ABOUT THE EVERYDAY BACKPACK **30L CHARCOAL**

Peak Design Capture Clip sold separately

external carry + add ons