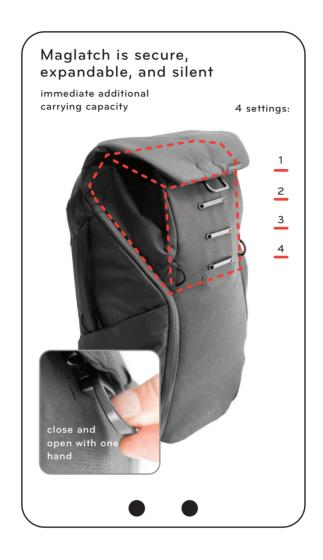

# EVERYDAY BACKPACK 30L INSTRUCTIONS

more info

pkdsn.com/everydaybackpack

EVERYDAY CARRY



ACCESS





0.0

(Co

COVER











flexfold™ + cameras

### FLEXFOLD<sup>™</sup> AND CAMERAS



close

maglatch™

MAGLATCH™

#### ORGANIZATION



# quick-stash top pocket



luggage pass-through



### COMFORT AND SECURITY







comfort + security





### EXTERNAL CARRY AND ADD-ONS

is bag made om recycled 16 in 1.76 kg 3.88 lb total gear protection weather-proof construction FOR THE PLANET

MORE DETAILS ABOUT THE EVERYDAY BACKPACK 30L BLACK

## MORE DETAILS ABOUT THE EVERYDAY BACKPACK **30L CHARCOAL**





Peak Design Capture Clip sold separately



external carry + add ons





### MORE DETAILS ABOUT THE EVERYDAY BACKPACK 30L MN