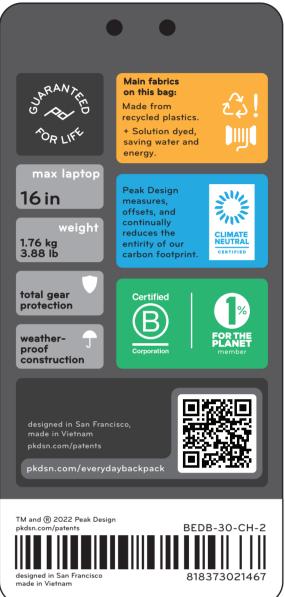

### EXTERNAL CARRY AND ADD-ONS

is bag made om recycled 16 in 1.76 kg 3.88 lb total gear protection weather-proof construction FOR THE PLANET

MORE DETAILS ABOUT THE EVERYDAY BACKPACK 30L BLACK