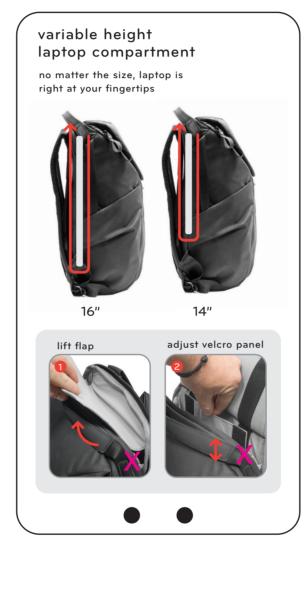

# EVERYDAY BACKPACK 30L INSTRUCTIONS

more info

pkdsn.com/everydaybackpack

EVERYDAY CARRY



ACCESS





0.0

(Co

COVER











flexfold™ + cameras

### FLEXFOLD<sup>™</sup> AND CAMERAS



close

maglatch™

MAGLATCH™

#### ORGANIZATION



# quick-stash top pocket



luggage pass-through



### COMFORT AND SECURITY







comfort + security





### EXTERNAL CARRY AND ADD-ONS

is bag made om recycled 16 in 1.76 kg 3.88 lb total gear protection weather-proof construction FOR THE PLANET

MORE DETAILS ABOUT THE EVERYDAY BACKPACK 30L BLACK

## MORE DETAILS ABOUT THE EVERYDAY BACKPACK **30L CHARCOAL**





Peak Design Capture Clip sold separately



external carry + add ons





### MORE DETAILS ABOUT THE EVERYDAY BACKPACK 30L MN