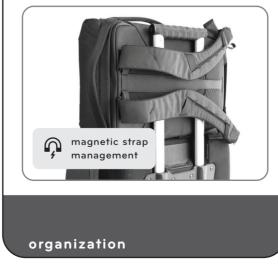

# EVERYDAY BACKPACK 30L INSTRUCTIONS

more info

pkdsn.com/everydaybackpack

EVERYDAY CARRY



ACCESS





0.0

(Co

COVER











flexfold™ + cameras

### FLEXFOLD<sup>™</sup> AND CAMERAS



close

maglatch™

MAGLATCH™

#### ORGANIZATION



# quick-stash top pocket



luggage pass-through



### COMFORT AND SECURITY







comfort + security





### EXTERNAL CARRY AND ADD-ONS

is bag made om recycled 16 in 1.76 kg 3.88 lb total gear protection weather-proof construction FOR THE PLANET

MORE DETAILS ABOUT THE EVERYDAY BACKPACK 30L BLACK

## MORE DETAILS ABOUT THE EVERYDAY BACKPACK **30L CHARCOAL**





Peak Design Capture Clip sold separately



external carry + add ons





### MORE DETAILS ABOUT THE EVERYDAY BACKPACK 30L MN