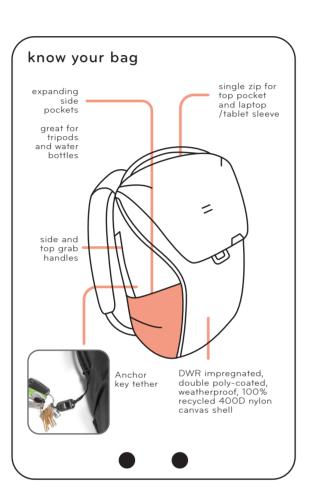

# EVERYDAY BACKPACK 30L INSTRUCTIONS

more info

pkdsn.com/everydaybackpack

EVERYDAY CARRY



ACCESS





0.0

(Co

COVER











flexfold™ + cameras

### FLEXFOLD<sup>™</sup> AND CAMERAS



close

maglatch™

MAGLATCH™

#### ORGANIZATION



# quick-stash top pocket



luggage pass-through



### COMFORT AND SECURITY







comfort + security





### EXTERNAL CARRY AND ADD-ONS

is bag made om recycled 16 in 1.76 kg 3.88 lb total gear protection weather-proof construction FOR THE PLANET

MORE DETAILS ABOUT THE EVERYDAY BACKPACK 30L BLACK

## MORE DETAILS ABOUT THE EVERYDAY BACKPACK **30L CHARCOAL**





Peak Design Capture Clip sold separately



external carry + add ons





### MORE DETAILS ABOUT THE EVERYDAY BACKPACK 30L MN