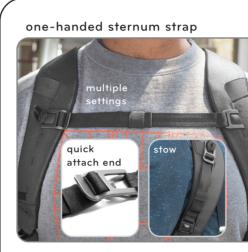

# EVERYDAY BACKPACK 30L INSTRUCTIONS

more info

pkdsn.com/everydaybackpack

EVERYDAY CARRY



ACCESS





0.0

(Co

COVER











flexfold™ + cameras

### FLEXFOLD<sup>™</sup> AND CAMERAS



close

maglatch™

MAGLATCH™

#### ORGANIZATION



# quick-stash top pocket



luggage pass-through



### COMFORT AND SECURITY







comfort + security





### EXTERNAL CARRY AND ADD-ONS

is bag made om recycled 16 in 1.76 kg 3.88 lb total gear protection weather-proof construction FOR THE PLANET

MORE DETAILS ABOUT THE EVERYDAY BACKPACK 30L BLACK

## MORE DETAILS ABOUT THE EVERYDAY BACKPACK **30L CHARCOAL**





Peak Design Capture Clip sold separately



external carry + add ons





### MORE DETAILS ABOUT THE EVERYDAY BACKPACK 30L MN