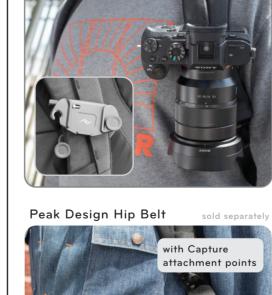

## MORE DETAILS ABOUT THE EVERYDAY BACKPACK **30L CHARCOAL**

Peak Design Capture Clip sold separately

external carry + add ons