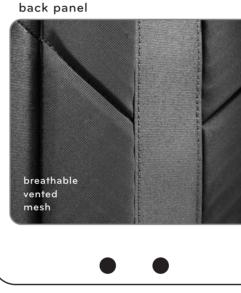

# EVERYDAY BACKPACK 30L INSTRUCTIONS

more info

pkdsn.com/everydaybackpack

EVERYDAY CARRY



ACCESS





0.0

(Co

COVER











flexfold™ + cameras

### FLEXFOLD<sup>™</sup> AND CAMERAS



close

maglatch™

MAGLATCH™

#### ORGANIZATION



# quick-stash top pocket



luggage pass-through



### COMFORT AND SECURITY







comfort + security





### EXTERNAL CARRY AND ADD-ONS

is bag made om recycled 16 in 1.76 kg 3.88 lb total gear protection weather-proof construction FOR THE PLANET

MORE DETAILS ABOUT THE EVERYDAY BACKPACK 30L BLACK

## MORE DETAILS ABOUT THE EVERYDAY BACKPACK **30L CHARCOAL**





Peak Design Capture Clip sold separately



external carry + add ons





### MORE DETAILS ABOUT THE EVERYDAY BACKPACK 30L MN