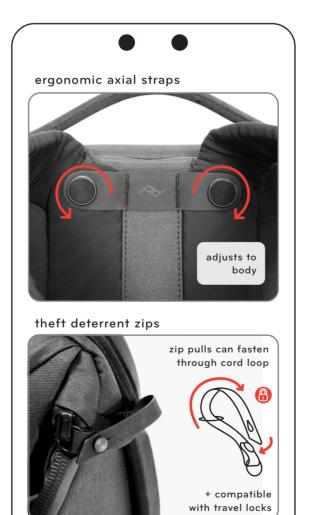

# EVERYDAY BACKPACK 30L INSTRUCTIONS

more info

pkdsn.com/everydaybackpack

EVERYDAY CARRY



ACCESS





0.0

(Co

COVER











flexfold™ + cameras

### FLEXFOLD<sup>™</sup> AND CAMERAS



close

maglatch™

MAGLATCH™

#### ORGANIZATION



# quick-stash top pocket



luggage pass-through



### COMFORT AND SECURITY







comfort + security





### EXTERNAL CARRY AND ADD-ONS

is bag made om recycled 16 in 1.76 kg 3.88 lb total gear protection weather-proof construction FOR THE PLANET

MORE DETAILS ABOUT THE EVERYDAY BACKPACK 30L BLACK

## MORE DETAILS ABOUT THE EVERYDAY BACKPACK **30L CHARCOAL**





Peak Design Capture Clip sold separately



external carry + add ons





### MORE DETAILS ABOUT THE EVERYDAY BACKPACK 30L MN